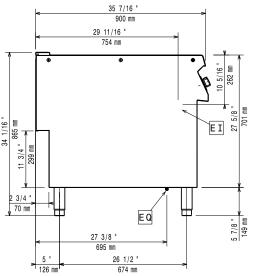

# Modular Cooking Range Line EVO900 Electric Multifunctional Cooker with compound bottom

EI = Electrical inlet (power)
EQ = Equipotential screw

CE IEC TECES

**Electric** 

**Supply voltage:** 380-400 V/3N ph/50-60 Hz

Total Watts: 10 kW

Predisposed for:

**Key Information:** 

| Cooking Well Height:     | 70 mm               |
|--------------------------|---------------------|
| Working Temperature MIN: | 80 °C               |
| Working Temperature MAX: | 300 °C              |
| Net weight:              | 115 kg              |
| Shipping weight:         | 102 kg              |
| Shipping height:         | 1120 mm             |
| Shipping width:          | 1020 mm             |
| Shipping depth:          | 860 mm              |
| Shipping volume:         | 0.98 m <sup>3</sup> |
| Certification group:     | EBP9F4              |
| Cooking surface width:   | 630 mm              |
| Cooking surface depth:   | 510 mm              |