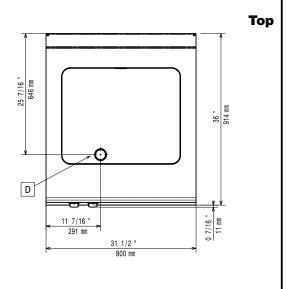

Total Watts: 10 kW

Predisposed for:

**Key Information:** 

| Cooking Well Height:     | 70 mm               |
|--------------------------|---------------------|
| Working Temperature MIN: | 80 °C               |
| Working Temperature MAX: | 300 °C              |
| Net weight:              | 115 kg              |
| Shipping weight:         | 102 kg              |
| Shipping height:         | 1120 mm             |
| Shipping width:          | 1020 mm             |
| Shipping depth:          | 860 mm              |
| Shipping volume:         | 0.98 m <sup>3</sup> |
| Certification group:     | EBP9F4              |
| Cooking surface width:   | 630 mm              |
| Cooking surface depth:   | 510 mm              |