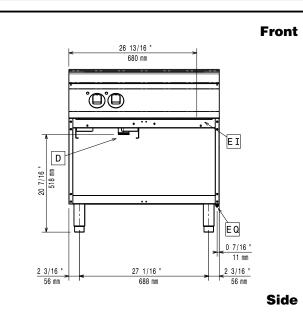

# Modular Cooking Range Line EVO900 Electric Multifunctional Cooker with compound bottom

EI = Electrical inlet (power)
EQ = Equipotential screw

CE IEC TECES

**Electric** 

**Supply voltage:** 380-400 V/3N ph/50-60 Hz

Total Watts: 10 kW

Predisposed for:

**Key Information:** 

| Cooking Well Height:     | 70 mm               |
|--------------------------|---------------------|
| Working Temperature MIN: | 80 °C               |
| Working Temperature MAX: | 300 °C              |
| Net weight:              | 115 kg              |
| Shipping weight:         | 102 kg              |
| Shipping height:         | 1120 mm             |
| Shipping width:          | 1020 mm             |
| Shipping depth:          | 860 mm              |
| Shipping volume:         | 0.98 m <sup>3</sup> |
| Certification group:     | EBP9F4              |
| Cooking surface width:   | 630 mm              |
| Cooking surface depth:   | 510 mm              |