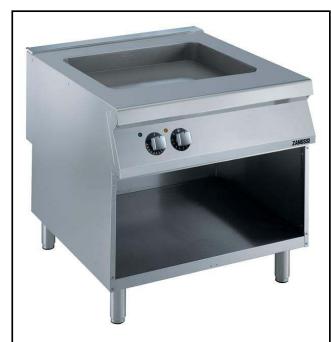

## Modular Cooking Range Line EVO900 Electric Multifunctional Cooker with compound bottom

| ITEM #  |  |
|---------|--|
| MODEL # |  |
| NAME #  |  |
| SIS #   |  |
| AIA #   |  |

392151 (Z9MFEHDIO0)

22-lt electric multifunctional cooker with compound cooking surface

#### **Main Features**

- Multi purpose cooking appliance that can be used to shallow fry, cook liquids or even as a bain marie. Unit can be used for sautéing, poaching, steaming, simmering, stewing, braising, boiling and preparing white sauces.
- Well cooking surface made in compound steel (a 3mm layer of 316 AISI stainless steel on top of a 12mm layer of mild steel) for optimum grilling results.
- The stainless steel well to have rounded corners to facilitate cleaning.
- Bottom temperature control is precisely set by a thermostat on the control panel.
- Uniform temperature distribution over the whole base.
- Short heat-up time of the empty pan.
- Incoloy armoured heating elements for better thermic distribution.
- The special design of the control knob system guarantees against water infiltration.
- Working temperature can be set from 80 °C to 300 °C.

#### Construction

- All exterior panels in Stainless Steel with Scotch Brite finishing.
- Delivered with runners for gastronorm container.